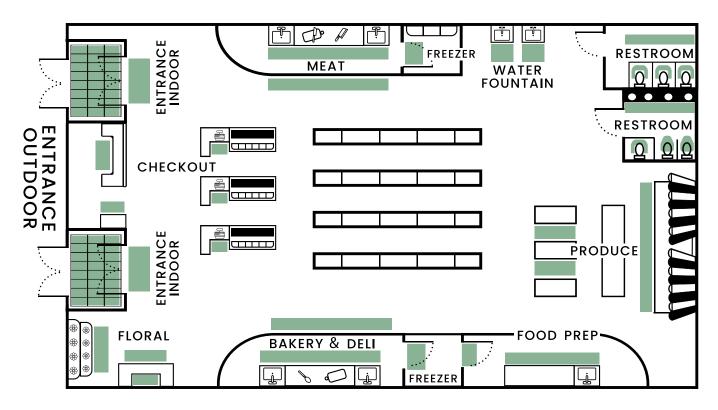

## Mat Placement Guide

Supermarket / Grocery Store

| Α | r | е | a |
|---|---|---|---|
|   |   |   |   |

Entrance Outdoor Entrance Outdoor Entrance Indoor

Entrance Indoor

Entrance Indeer

Entrance Indoor

**Entrance Indoor** 

Checkout

Checkout

Bakery/Deli | Food Prep

Meat/Seafood Dept.

## **Product Recommended**

SuperScrape Plus

Brush Hog

SuperScrape Impressions

WaterHog Plus

WaterHog Eco Elite Roll Goods

ColorStar

ColorStar Impressions

Hog Heaven GetFit StandUp Cushion Station

Comfort Flow

## Area

Meat/Seafood Dept.

Freezer Slip-Resistance

Freezer Freezer

Produce & Floral Areas

Product & Floral Areas

Food Bar/Drink Fountains

Food Bar/Drink Fountains

Restrooms Restrooms

Restrooms | Sink

On-Demand Slip-Resistance

## **Product Recommended**

Cushion Station | with holes

Traction Tread Grit

Traction Tread

Safety Scrape

WaterHog Plus

Sure Stride

WaterHog

Sure Stride

CleanShield Urinal Mats

CleanShield Commode Mats

Sure Stride

Sure Stride